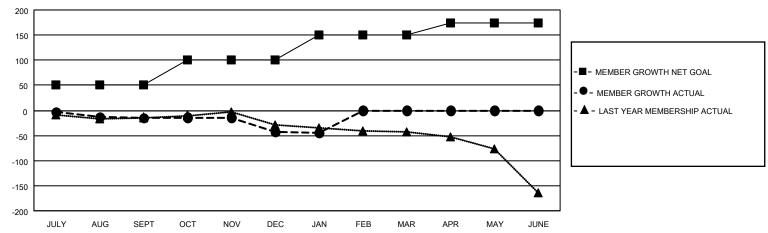

## LOCATION KANSAS District 17 A Results as of: 1/31/2021

| Clubs         |               |             |               | Members               |                        |                         |                                                    |  |
|---------------|---------------|-------------|---------------|-----------------------|------------------------|-------------------------|----------------------------------------------------|--|
|               | RESULTS FOR   | R 2020-2021 |               | RESULTS FOR 2020-2021 |                        |                         |                                                    |  |
| QUARTER       | NEW CLUB GOAL | NEW CLUBS   | DROPPED CLUBS | QUARTER MEMB          | BER GROWTH NET<br>GOAL | MEMBER GROWTH<br>ACTUAL | DROPPED<br>MEMBERS ACTUAL<br>(including transfers) |  |
| JULY/AUG/SEPT | 0             | 0           | 0             | JULY/AUG/SEPT         | 50                     | 27                      | 39                                                 |  |
| OCT/NOV/DEC   | 1             | 0           | 1             | OCT/NOV/DEC           | 50                     | 27                      | 54                                                 |  |
| JAN/FEB/MAR   | 1             | 0           | 0             | JAN/FEB/MAR           | 50                     | 5                       | 8                                                  |  |
| APR/MAY/JUNE  | 0             | 0           | 0             | APR/MAY/JUNE          | 25                     | 0                       | 0                                                  |  |

## GOALS AND ACTUAL MEMBERS CUMULATIVE

| DROPPED CLUBS: 1          |     | 27 CLUBS OF 75 ADDED 1 OR MORE<br>NEW MEMBERS | GENDER DISTRIBUTION  MALE 1,010 (66.62%) |              |     |
|---------------------------|-----|-----------------------------------------------|------------------------------------------|--------------|-----|
|                           |     |                                               |                                          | ,            |     |
|                           |     |                                               | FEMALE                                   | 506 (33.38%) |     |
| DROPPED MEMBERS           |     |                                               |                                          |              |     |
| DECEASED                  | 20  | CLICK HERE FOR CUMULATIVE                     | TOTAL FAMILY UNIT MEMBERS                |              | 368 |
| CLUB CANCELLED 8 OTHER 73 |     | MEMBERSHIP DATA                               |                                          |              |     |
|                           |     |                                               | FAMILY MEMBERS PAYING HALF DUES          |              | 187 |
| TOTAL                     | 101 |                                               |                                          |              |     |