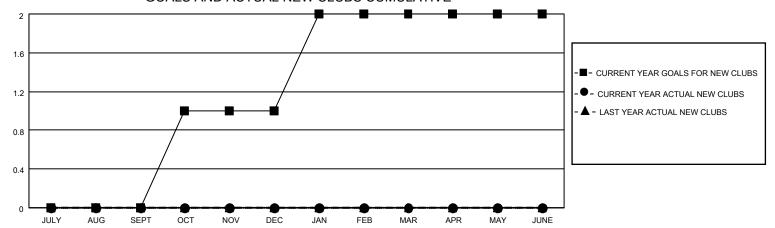

## LOCATION KANSAS District 17 A Results as of: 1/31/2021

| Clubs         |               |             |               | Members               |                        |                         |                                                    |  |
|---------------|---------------|-------------|---------------|-----------------------|------------------------|-------------------------|----------------------------------------------------|--|
|               | RESULTS FOR   | R 2020-2021 |               | RESULTS FOR 2020-2021 |                        |                         |                                                    |  |
| QUARTER       | NEW CLUB GOAL | NEW CLUBS   | DROPPED CLUBS | QUARTER MEMB          | BER GROWTH NET<br>GOAL | MEMBER GROWTH<br>ACTUAL | DROPPED<br>MEMBERS ACTUAL<br>(including transfers) |  |
| JULY/AUG/SEPT | 0             | 0           | 0             | JULY/AUG/SEPT         | 50                     | 27                      | 39                                                 |  |
| OCT/NOV/DEC   | 1             | 0           | 1             | OCT/NOV/DEC           | 50                     | 27                      | 54                                                 |  |
| JAN/FEB/MAR   | 1             | 0           | 0             | JAN/FEB/MAR           | 50                     | 5                       | 8                                                  |  |
| APR/MAY/JUNE  | 0             | 0           | 0             | APR/MAY/JUNE          | 25                     | 0                       | 0                                                  |  |

## GOALS AND ACTUAL NEW CLUBS CUMULATIVE